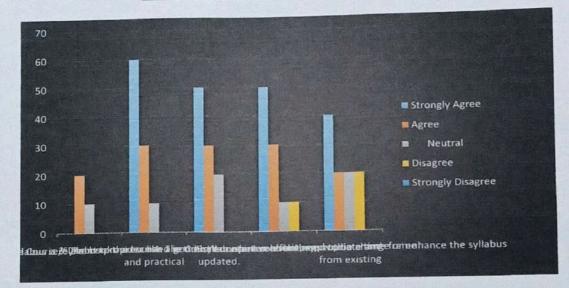

ge has developed the feedback mechanism commencing with obtaining feedback from the various stake holders through a s structured feedback form. The college draws feedback from students, teachers, alumnae and employers for continuous improvement in curriculum development and enrichment. For the academic year 2019-2020, the analysis of stake holder's feedback is presented as under:



# Student feedback Analysis -2019-20

> 60 % of the students were satisfied with the quality of the course.

50% of the students were satisfied with the satisfactory level of the course.

- 75% of the students were satisfied with the course content delivered by the faculty member is excellent.
- 60% of the students are satisfied with prior announcement of internal examination is helpful in scoring good marks.



# Teachers feedback Analysis -2019-20

- 60 % of the staffs opinioned that the course provides a good balance to the current scenario.
- 60% of the staffs opinioned that the course content can be finished up within a given time period.
- > 50% of the staffs satisfied with the books prescribed is relevant to the syllabus given.

# Alumni feedback Analysis -2019-20



- > 60 % of the alumnae are satisfied with the books prescribed are relevant to the syllabus.
- > 58% of the alumnae are satisfied with overall learning environment was happy to them.
- > 55% of the alumnae agreed that institute offers scholarships for the merit students.

### Employers feedback Analysis -2019-20



- 60 % of the employers strongly agreed that the friendliness and helping tendency of the student was good.
- >