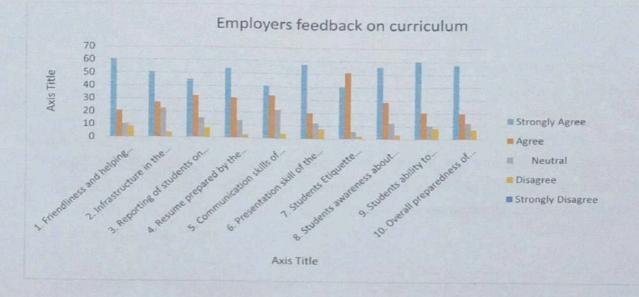

of the students are satisfied with prior announcement of internal examination is helpful in scoring good marks.



# Teachers feedback Analysis -2019-20

- 60 % of the staffs opinioned that the course provides a good balance to the current scenario.
- 60% of the staffs opinioned that the course content can be finished up within a given time period.
- > 50% of the staffs satisfied with the books prescribed is relevant to the syllabus given.

# Alumni feedback Analysis -2019-20



- > 60 % of the alumnae are satisfied with the books prescribed are relevant to the syllabus.
- > 58% of the alumnae are satisfied with overall learning environment was happy to them.
- > 55% of the alumnae agreed that institute offers scholarships for the merit students.

### Employers feedback Analysis -2019-20



- 60 % of the employers strongly agreed that the friendliness and helping tendency of the student was good.
- > 58% of the employers are happy with the presentation skills of the students.
- > 55% of the employers agreed that the overall preparedness of the student was good.



5. 7 PRINC SREE - BIEMAMI ARTS AND SCIENCE COLLEGE area lais GUDIYATTAM - 635 803, VELLORE DISTRICT.



# **SREE ABIRAAMI ARTS & SCIENCE COLLEGE FOR WOMEN**

Approved by Govt. of Tamilnadu | Affiliated to Thiruvalluvar University, Vellore Katpadi Road, Keelalathur, Gudiyattam - 635 803, Vellore Dt.

Dr.R.S. Vetrivel, M.C.A., M.Phil., Ph.D., M.B.A., Principal

13.03.2020

Ref No: SAWC/RGR/2019-2020/03-03

То

The Registrar, Thiruvalluvar University, Serkkadu, Vellore- 635 112.

THIRUVALLUVAR UNIVERSIT VELLORE - 632