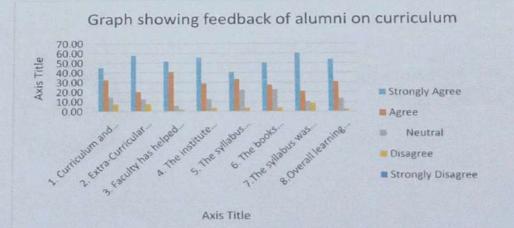

ted as under:



# Student feedback Analysis -2019-20

> 60 % of the students were satisfied with the quality of the course.

50% of the students were satisfied with the satisfactory level of the course.

- 75% of the students were satisfied with the course content delivered by the faculty member is excellent.
- 60% of the students are satisfied with prior announcement of internal examination is helpful in scoring good marks.



# Teachers feedback Analysis -2019-20

- 60 % of the staffs opinioned that the course provides a good balance to the current scenario.
- 60% of the staffs opinioned that the course content can be finished up within a given time period.
- > 50% of the staffs satisfied with the books prescribed is relevant to the syllabus given.

# Alumni feedback Analysis -2019-20



- > 60 % of the alumnae are satisfied with the books prescribed are relevant to the syllabus.
- > 58% of the alumnae are satisfied with overall learning environment was happy to them.
- > 55% of the alumnae agreed that institute offers scholarships for the merit students.

### Employers feedback Analysis -2019-20



- 60 % of the employers strongly agreed that the friendliness and helping tendency of the student was good.
- > 58% of the employers are happy with the presentation skills of the students.
- > 55% of the employers agreed that the overall preparedness of the student was good.



5. 7 PRINC SREE - BIEMAMI ARTS AND SCIENCE COLLEGE area lais GUDIYATTAM - 635 803, VELLORE DISTRICT.



# **SREE ABIRAAMI ARTS & SCIENCE COLLEGE FOR WOMEN**

Approved by Govt. of Tamilnadu | Affiliated