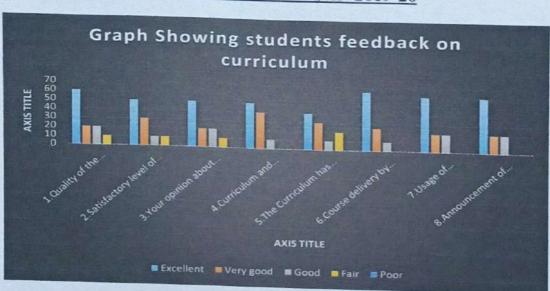

, Gudiyattam - 635803. Contact : +91 76390 03545 / 76390 03546 / 04171-290222 E-mail : abiraami.college@gmail.com / www.sawcollege.com

# Internal Quality Assurance Cell (IQAC)

Sree Abiraami Arts and Science College for Women has a aim to " Empower Women through Quality Education" to the socially and economically backward female students of this region. With Quality sustenance as its focus, the IQAC of the college has developed the feedback mechanism commencing with obtaining feedback from the various stake holders through a s structured feedback form. The college draws feedback from students, teachers, alumnae and employers for continuous improvement in curriculum development and enrichment. For the academic year 2019-2020, the analysis of stake holder's feedback is presented as under:



# Student feedback Analysis -2019-20

> 60 % of the students were satisfied with the quality of the course.

50% of the students were satisfied with the satisfactory level of the course.

- 75% of the students were satisfied with the course content delivered by the faculty member is excellent.
- 60% of the students are satisfied with prior announcement of internal examination is helpful in scoring good marks.



# Teachers feedback Analysis -2019-20

- 60 % of the staffs opinioned that the course provides a good balance to the current scenario.
- 60% of the staffs opinioned that the course content can be finished up within a given time period.
- > 50% of the staffs satisfied with the books prescribed is relevant to the syllabus given.

# Alumni feedback Analysis -2019-20



- > 60 % of t